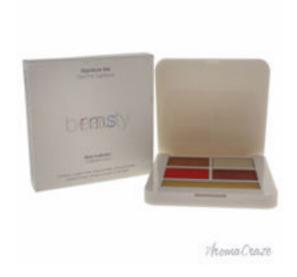

## RMS Beauty Signature Set Mod Collection 0.035oz Master Mixer, 0.035oz Living Luminizer, 0.035oz Smile Lip2cheek, 0.035oz Spell Lip2cheek, 0.05oz Simply Cocoa Lip & Skin Balm for Women 5 Pc Set

Product URL https://makeupwave.com/rms-beauty-signature-set-mod-collection-simply-cocoa-lip-skin-balm-for-women-5-pc-set

Short Description: Introducing Signature Sets, our newest palettes curated with bright colors and iconic finishing touches designed by makeup artist, Rose-Marie Swift. BRAND: Signature Set - Mod Collection DESIGNER: RMS Beauty For: Women

## Full Description:

Price \$54.99 SKU: d82c3f23

GTIN: 816248020898 MPN: W-C-13717