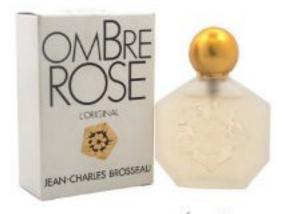

## Ombre Rose by Jean Charles Brosseau for Women - 1 oz EDT Spray

Product URL https://makeupwave.com/ombre-rose-by-jean-charles-brosseau-for-women-1-oz-edt-spray

Short Description: Introduced by the design house of Jean Charles Brosseau in 1981 Ombre Rosei s a luxurious oriental floral fragrance. This perfume has a blend of rosewood, geranium, rose, cedarwood, honey, vanilla, and musk. It is recommended for romantic wear.

Full Description: Introduced by the design house of Jean Charles Brosseau in 1981 Ombre Rosei's a luxurious oriental floral fragrance. This perfume has a blend of rosewood, geranium, rose, cedarwood, honey, vanilla, and musk. It is recommended for romantic wear.