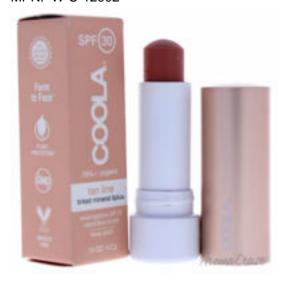

## Coola Mineral Liplux SPF 30 Tan Line Rich Coral Lip Balm for Women 0.15

Product URL https://makeupwave.com/mineral-liplux-spf-30-tan-line-rich-coral-by-coola-women-015-oz

Short Description: This lipbalm with spf 30 adds a hint of natural color while protecting, nourishing and conditioning your lips. It promotes softness and smoothness to boost your lip's natural moisture. BRAND: Mineral Liplux SPF 30 Tan Line - Rich Coral DESIGNER: Coola For: Women All our Skincare Products are 100% Original by their Original Designers and Brand.