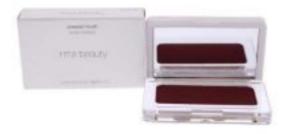

## Pressed Blush - Moon Cry by RMS Beauty for Women - 0.17 oz Blush

Product URL https://makeupwave.com/pressed-blush-moon-cry-by-rms-beauty-for-women-017-oz-blush

Short Description: It is a pressed powder blush to create a subtle or dramatic pop of color on cheeks. It is lightly dust your cheeks with a subtle flush of color or build up for a more dramatic effect. It helps to diminish fine lines and wrinkles. BRAND: RMS Beauty DESIGNER: Pressed Blush - Moon Cry For: Women All our Products are 100% Original by their Original Designers and Brand.