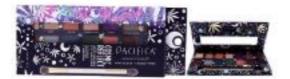

## Cosmic Reflect Hemp Infused Eye Shadows by Pacifica for Women 0.45 oz Eye Shadow

Product URL https://makeupwave.com/cosmic-reflect-hemp-infused-eye-shadows-by-pacifica-for-women-045-oz

Short Description: This eyeshadow palette is a carefully curated combination of matte, reflective and shimmer shades are infused with hemp oil, for a soft, talc-free blend with out-of-this world pigments and coverage. It has 100 percent vegan and two-sided brush.For : WomenAll our Makeup Products are 100% Original by their Original Designers and Brand.

Full Description:

Price \$19.99 SKU: d1cf8bb7 GTIN: 687735304155 MPN: I0115342

Moma Craze