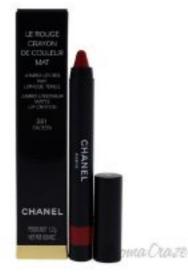

## Le Rouge Crayon de Couleur Mat 261 Excess by Chanel for Women 0.04 oz Lipstick

Product URL https://makeupwave.com/le-rouge-crayon-de-couleur-mat-261-excess-by-chanel-for-women-004-oz

Short Description: It is an easy to apply matte lipstick in a crayon with a smooth, comfortable texture that delivers lasting, full-coverage colour. The twist-up, retractable design offers convenient, on-the-go shading and impeccable touch-ups.For : WomenAll our Makeup Products are 100% Original by their Original Designers and Brand.