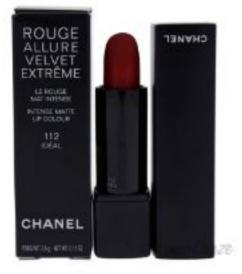

## Rouge Allure Velvet Extreme 112 Ideal by Chanel for Women 0.12 oz Lipstick

Product URL https://makeupwave.com/rouge-allure-velvet-extreme-112-ideal-by-chanel-for-women-012-oz

Short Description: It is a lipstick with a non-drying texture that glides smoothly onto lips with intense, long-wearing colour that delivers an ultra-matte finish with intense colour and helps to protect lips from external aggressors.For : WomenAll our Makeup Products are 100% Original by their Original Designers and Brand.