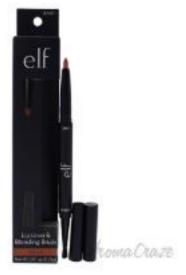

## Lip Liner and Blending Brush Natural by e.l.f. for Women 0.01 oz Lip Liner

Product URL https://makeupwave.com/lip-liner-and-blending-brush-natural-by-elf-for-women-001-oz

Short Description: The smooth gliding pencil applies color precisely and accurately with no sharpening needed. The soft taklon bristled brush aids in blending the color evenly and naturally for a beautiful bitten lip look.For: WomenAll our Makeup Products are 100% Original by their Original Designers and Brand.