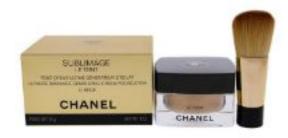

## Sublimage Le Teint Ultimate Radiance Generating Cream Foundation 21 Beige by Chanel for Women 1 oz Foundation

Product URL https://makeupwave.com/sublimage-le-teint-ultimate-radiance-generating-cream-foundation-21-beige-by-chanel-for-women-1-oz

Short Description: An exquisite lightweight foundation with the ultimate sensorial touch. The creamy texture offers medium coverage for a glowing, healthy and luminous look.For: WomenAll our Makeup Products are 100% Original by their Original Designers and Brand.