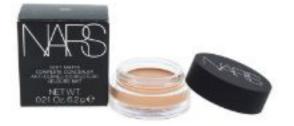

## Soft Matte Complete Concealer Honey by NARS for Women 0.21 oz Concealer

Product URL https://makeupwave.com/soft-matte-complete-concealer-honey-by-nars-for-women-021-oz

Short Description: This lightweight, full coverage concealer provides high-performance correction with soft-focus blurring. It instantly conceals dark circles, redness, discoloration, and acne with a light-diffusing effect that blurs and smooths.For : WomenAll our Makeup Products are 100% Original by their Original Designers and Brand.