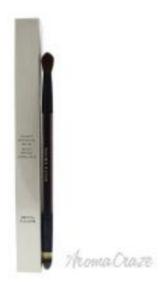

## The Duet Concealer Brush by Kevyn Aucoin for Women 1 Pc Brush

Product URL https://makeupwave.com/the-duet-concealer-brush-by-kevyn-aucoin-for-women-1-pc

Short Description: This dual-tip brush makes it easy to apply the perfect amount of product, and seamlessly blend into skin, leaving it free of imperfections. The flat rounded side is the ideal shape for precise, gentle application of concealer around the eyes.For: WomenAll our Makeup Products are 100% Original by their Original Designers and Brand.

## Full Description:

Price \$39.99 SKU: a4c500db

GTIN: 836622007727 MPN: 10088952