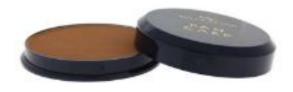

## Pan Cake Foundation 20 Toast by Max Factor for Women 0.8 oz Foundation

Product URL https://makeupwave.com/pan-cake-foundation-20-toast-by-max-factor-for-women-08-oz

Short Description: A solid foundation that promises to completley conceal imperfections without the cakey finish. A damp sponge, makes application easy, leaving the skin shiny and flawless with a natural, healthy glow.For: WomenAll our Makeup Products are 100% Original by their Original Designers and Brand.