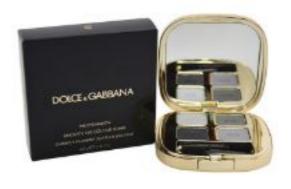

## The Eyeshadow Smooth Eye Colour Quad 102 Lava by Dolce and Gabbana for Women 0.16 oz Eyeshadow

Product URL https://makeupwave.com/the-eyeshadow-smooth-eye-colour-quad-102-lava-by-dolce-and-gabbana-for-women-016-oz

Short Description: This features captivating textures and shades that range from matte and metallic to satin and pearl. It provides pure color thats perfect for creating a translucent wash on the lid or dense color for a smoky effect.For : WomenAll our Makeup Products are 100% Original by their Original Designers and Brand.