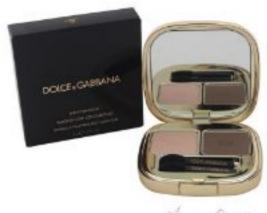

## The Eyeshadow Smooth Eye Colour Duo 125 Delicate by Dolce and Gabbana for Women 0.17 oz Eyeshadow

 $Product\ URL\ https://makeupwave.com/the-eyeshadow-smooth-eye-colour-duo-125-delicate-by-dolce-and-gabbana-for-women-017-oz$ 

Short Description: The eye shadow collection colors are presented in beautiful combinations for bringing eyes to life with a single stroke of the brush. This features captivating textures and shades that range from matte and metallic to satin and pearl.For: WomenAll our Makeup Products are 100% Original by their Original Designers and Brand.