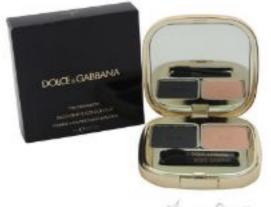

## The Eyeshadow Smooth Eye Colour Duo 110 Stromboli by Dolce and Gabbana for Women 0.17 oz Eyeshadow

Product URL https://makeupwave.com/the-eyeshadow-smooth-eye-colour-duo-110-stromboli-by-dolce-and-gabbana-for-women-017-oz

Short Description: The eye shadow collection colors are presented in beautiful combinations for bringing eyes to life with a single stroke of the brush. This features captivating textures and shades that range from matte and metallic to satin and pearl.For : WomenAll our Makeup Products are 100% Original by their Original Designers and Brand.