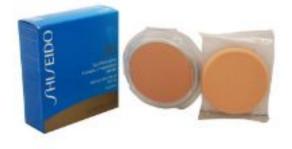

## Sun Protection Compact Foundation SPF 36 SP20 by Shiseido for Women 0.42 oz Foundation

Product URL https://makeupwave.com/sun-protection-compact-foundation-spf-36-sp20-by-shiseido-for-women-042-oz

Short Description: A lightweight, powdery foundation that resists perspiration and oil to remain color true for hours. It is formulated with superveil uv 360tm and profense cel technology to hydrate, protect, and provide antiaging benefits for healthy looking skin.For : WomenAll our Makeup Products are 100% Original by their Original Designers and Brand.

Full Description:

Price \$34.99 SKU: bf8f3c0e GTIN: 730852125612 MPN: W-C-6435

Moma Craze