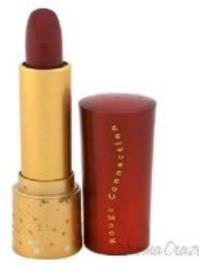

## Rouge Connection Lipstick Model 16 by Bourjois for Women 3 g Lipstick

Product URL https://makeupwave.com/rouge-connection-lipstick-model-16-by-bourjois-for-women-3-g-lipstick

Short Description: This lipstick has a unique formula that locks in moisture for up to 8 hours providing lasting colour and perfectly hydrated lips. It has 100 percent moisturising formula that provides super soft ultra protecting rich colour to lips.For: WomenAll our Makeup Products are 100% Original by their Original Designers and Brand.