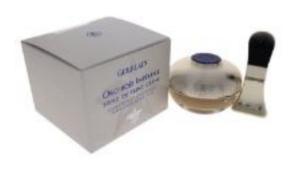

## Orchidee Imperiale Cream Foundation Brightening Perfection SPF25 04 Beige Moyen by Guerlain for Women 1 oz Foundation

Product URL https://makeupwave.com/orchidee-imperiale-cream-foundation-brightening-perfection-spf25-04-beige-moyen-by-guerlain-for-women-1-oz

Short Description: It combines age-defying radiance technology for the ultimate in make-up skincare perfection. Perfectly protected, smoothed and freed of its imperfections. The skin is illuminated with flawless radiance.For: WomenAll our Makeup Products are 100% Original by their Original Designers and Brand.