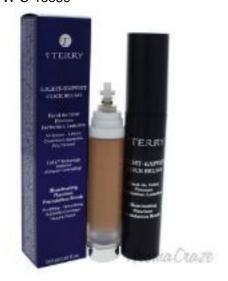

## Light Expert Click Brush 11 Amber Brown by By Terry for Women 0.65 oz Brush

Product URL https://makeupwave.com/light-expert-click-brush-11-amber-brown-by-by-terry-for-women-065-oz

Short Description: The foundation-filled brush dispenses the perfect amount of creamy foundation to flawlessly cover your face, concealing everything from blemishes and uneven skin tone to signs of fatigue and stress.For: WomenAll our Makeup Products are 100% Original by their Original Designers and Brand.

Full Description:

Price \$42.99 SKU: 0d2ba46d

GTIN: 3700076442960 MPN: W-C-15559