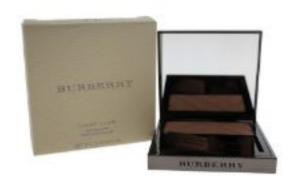

## Light Glow Natural 11 Earthy by Burberry for Women 0.24 oz Blush

Product URL https://makeupwave.com/light-glow-natural-11-earthy-by-burberry-for-women-024-oz

Short Description: Boost your complextion with this natural, light glowing blush. It gives skin a subtle yet radiant glow that will compliment any look. This product comes in a compact, mirrored case with a blush applicator for convinience.For: WomenAll our Makeup Products are 100% Original by their Original Designers and Brand.