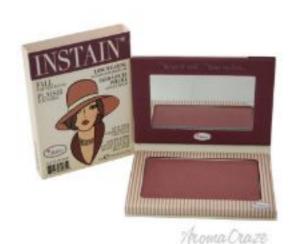

## Instain Long Wearing Powder Staining Blush Pinstripe by the Balm for Women 0.23 oz Powder Blush

Product URL https://makeupwave.com/instain-long-wearing-powder-staining-blush-pinstripe-by-the-balm-for-women-023-oz

Short Description: This intensely pigmented blush lasts all day long and looks absolutey natural and flawless. Instain Long-wearing powder staining blush complements all skin tonesFor: WomenAll our Makeup Products are 100% Original by their Original Designers and Brand.