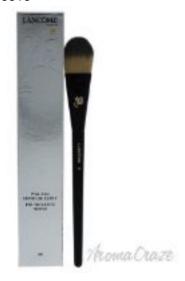

## Foundation Brush 2 by Lancome for Women 1 Pc Brush

Product URL https://makeupwave.com/foundation-brush-2-by-lancome-for-women-1-pc

Short Description: A foundation brush that is made from synthetic hairs. It can be used with liquid products. The tip is tapered, perfect for working blends make up and even distribution to give you a smooth finish, it fits perfectly into hands for a flawless look. For: WomenAll our Makeup Products are 100% Original by their Original Designers and Brand.