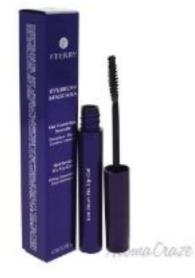

## Eyebrow Mascara Tint Brush Fix up Gel 2 Medium Ash by By Terry for Women 0.15 oz Eyebrow

Product URL https://makeupwave.com/eyebrow-mascara-tint-brush-fix-up-gel-2-medium-ash-by-by-terry-for-women-015-oz

Short Description: Its full eyebrows flatter your bone structure and open up your eyes. BY TERRYs gel formula is both nourishing to encourage hair growth and tinted to fill in sparse patches.For : WomenAll our Makeup Products are 100% Original by their Original Designers and Brand.