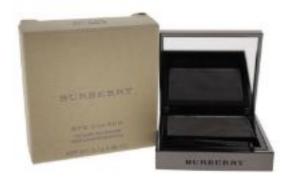

## Eye Colour Wet and Dry Silk Shadow 304 Nickel by Burberry for Women 0.09 oz Eyeshadow

Product URL https://makeupwave.com/eye-colour-wet-and-dry-silk-shadow-304-nickel-by-burberry-for-women-009-oz

Short Description: It is an ultra-blendable, silky smooth powder eye shadow that offers high colour intensity. Its super-soft, weightless formula gives intense colour pay-off and a silky smooth finish.For : WomenAll our Makeup Products are 100% Original by their Original Designers and Brand.

Full Description:

Price \$17.99 SKU: b51ea196 GTIN: 5045454447358 MPN: W-C-14507

Moma Craze