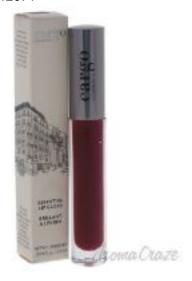

## Essential Lip Gloss Prague by Cargo for Women 0.08 oz Lip Gloss

Product URL https://makeupwave.com/essential-lip-gloss-prague-by-cargo-for-women-008-oz

Short Description: This lip gloss has a creamy texture. It glides perfectly over lips, delivering intense color and shine. The applicator provides Precise application. Formulated with vitamin e and jojoba seed oil to moisturise lips. For: Women All our Makeup Products are 100% Original by their Original Designers and Brand.

## Full Description:

Price \$18.99 SKU: 79f1e8cf

GTIN: 625386460431 MPN: W-C-12071