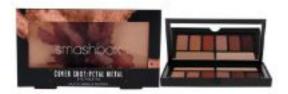

## Cover Shot Eye Palette Petal Metal by SmashBox for Women 0.21 oz Eye Shadow

Product URL https://makeupwave.com/cover-shot-eye-palette-petal-metal-by-smashbox-for-women-021-oz

Short Description: These purse-sized, pigment-powered eye shadow palettes are made to mesmeriz and collect. It has a curated mix of colors, formulas and finishes so you can nail the latest trends and create your own looks.For : WomenAll our Makeup Products are 100% Original by their Original Designers and Brand.

Full Description:

Price \$39.99 SKU: ea226bf2 GTIN: 607710074545 MPN: I0112643

Moma Craze