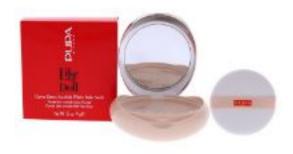

## Like a Doll Invisible Loose Powder 001 Light Beige by Pupa Milano for Women 0.32 oz Powder

Product URL https://makeupwave.com/like-a-doll-invisible-loose-powder-001-light-beige-by-pupa-milano-for-women-032-oz

Short Description: This invisible face powder is used for a radiant and extremely natural look. It smooths face skin and minimizes blemishes and perfectly blends with skin, so that you won't even feel it. It gives perfect naked-skin effect and lasts for all day.For: WomenAll our Makeup Products are 100% Original by their Original Designers and Brand.