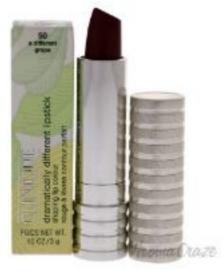

## Dramatically Different Shaping Lip Colour 50 A Different Grape by Clinique for Women 0.10 oz Lipstick

Product URL https://makeupwave.com/dramatically-different-shaping-lip-colour-50-a-different-grape-by-clinique-for-women-010-oz

Short Description: Dramatically Different Lipstick delivers more than just color. 3D pearl center core instantly sculpts and contours, providing an immediate appearance of a smoother pout. Overtime, lip definition is improved. Available in a remarkable range of shades.For: WomenAll our Makeup Products are 100% Original by their Original Designers and Brand.