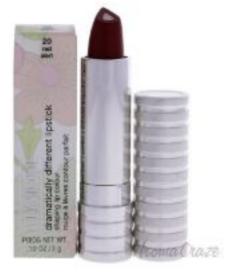

## Dramatically Different Shaping Lip Colour 20 Red Alert by Clinique for Women 0.10 oz Lipstick

Product URL https://makeupwave.com/dramatically-different-shaping-lip-colour-20-red-alert-by-clinique-for-women-010-oz

Short Description: Dramatically Different Lipstick delivers more than just color. 3D pearl center core instantly sculpts and contours, providing an immediate appearance of a smoother pout. Overtime, lip definition is improved. Available in a remarkable range of shades.For: WomenAll our Makeup Products are 100% Original by their Original Designers and Brand.