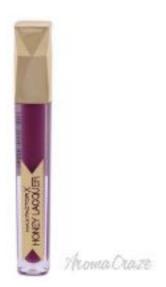

## Color Elixir Honey Lacquer - 35 Blooming Berry by Max Factor for Women - 0.12 oz Lipstick

Product URL https://makeupwave.com/color-elixir-honey-lacquer-35-blooming-berry-by-max-factor-for-women-012-07

Short Description: The intense colour of a lipstick. The shine of a gloss. The soft feel of a balm. Honey Lacquer offers you the instant confidence of a lipstick and the irresistibility of the shine of the gloss. For: Women All our Makeup Products are 100% Original by their Original Designers and Brand.