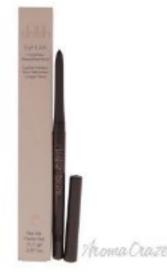

## Long Wear Retractable Pencil - Twig by Delilah for Women - 0.011 oz Eyeliner

Product URL https://makeupwave.com/long-wear-retractable-pencil-twig-by-delilah-for-women-0011-oz

Short Description: Eye line is a long wearing, waterproof eyeliner with a built-in smudger and sharpener. This supersoft, creamy texture has intense colour and glides beautifully onto the eyes without smudging or fading, lasting up to 12 hours. For : Women All our Makeup Products are 100% Original by their Original Designers and Brand.