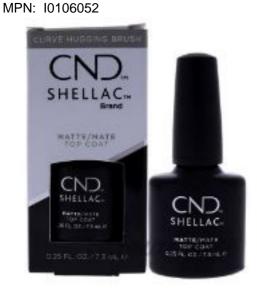

## Shellac Nail Color - Matte Top Coat by CND for Women - 0.25 oz

Product URL https://makeupwave.com/shellac-nail-color-matte-top-coat-by-cnd-for-women-025-oz

Short Description: This Shellac polish was designed to be used as a system that featurs a base coat, color coat, and top coat together with the exclusive shellac lamp. Its color goes on like polish, wears like a gel, and soaks off in minutes. For: Women All our Makeup Products are 100% Original by their Original Designers and Brand.

## Full Description:

Price \$16.99 SKU: 65c2da62 GTIN: 639370917313