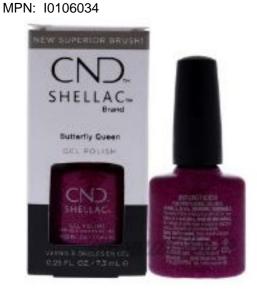

## Shellac Nail Color - Butterfly Queen by CND for Women - 0.25 oz

Product URL https://makeupwave.com/shellac-nail-color-butterfly-queen-by-cnd-for-women-025-oz

Short Description: This Shellac polish was designed to be used as a system that featurs a base coat, color coat, and top coat together with the exclusive shellac lamp. Its color goes on like polish, wears like a gel, and soaks off in minutes. For: Women All our Makeup Products are 100% Original by their Original Designers and Brand.

## Full Description:

Price \$18.99 SKU: 68cd53aa GTIN: 639370920269