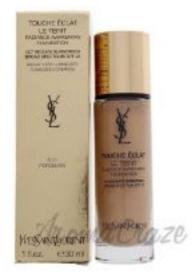

## Le Teint Touche Eclat Radiance Awakening Foundation SPF 22 - B10 Porcelain by Yves Saint Laurent for Women - 1 oz

Product URL https://makeupwave.com/le-teint-touche-eclat-radiance-awakening-foundation-spf-22-b10-porcelain-by-yves-saint-laurent-for-women-1-oz