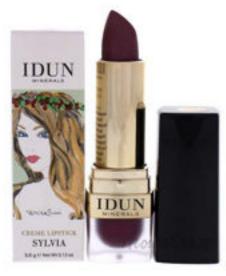

## Creme Lipstick - 206 Sylvia by Idun Minerals for Women - 0.13 oz Lipstick

Product URL https://makeupwave.com/creme-lipstick-206-sylvia-by-idun-minerals-for-women-013-oz-lipstick

Short Description: This is creamy, and luxurious lipstick that covers lips with the drama of highly pigmented, and ultra-purified minerals for perfect coverage and rich, even color. BRAND: Idun Minerals DESIGNER: Creme Lipstick - 206 Sylvia For: WomenAll our Makeup Products are 100% Original by their Original Designers and Brand.