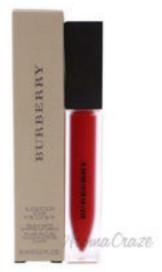

## Liquid Lip Velvet Crush - 37 Regiment Red by Burberry for Women - 0.2 oz Lipstick

Product URL https://makeupwave.com/liquid-lip-velvet-crush-37-regiment-red-by-burberry-for-women-02-oz-lipstick

Short Description: Liquid Lip Velvet is a statement-making matte cream colour with a comforting, whipped texture. It has comfortable, non-drying formula that keeps lips supple and moisturised during wear, ensuring the colour does not dry, fade or crack. BRAND: Burberry DESIGNER: Liquid Lip Velvet Crush - 37 Regiment Red For: WomenAll our Makeup Products are 100% Original by their Original Designers and Brand.