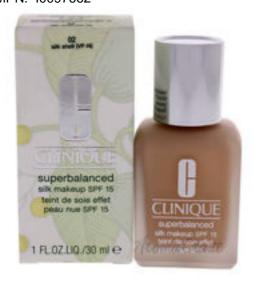

## Superbalanced Silk Makeup SPF 15 - 02 Silk Shell by Clinique for Women - 1 oz Foundation

Product URL https://makeupwave.com/superbalanced-silk-makeup-spf-15-02-silk-shell-by-clinique-for-women-1-oz-foundation

Short Description: This smart, oil-free liquid foundation and gives a silky texture that blends seamlessly with skin. It provides moderate, adjustable coverage. It apply to face and throat with fingers for daily use. BRAND: Clinique DESIGNER: Superbalanced Silk Makeup SPF 15 - 02 Silk Shell For: WomenAll our Makeup Products are 100% Original by their Original Designers and Brand.

## Full Description:

Price \$39.99 SKU: ee335c0c GTIN: 20714755690 MPN: 10097662