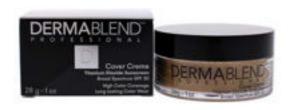

## Cover Creme Full Coverage SPF 30 - 40W Caramel Beige by Dermablend for Women - 1 oz Foundation

 $Product\ URL\ https://makeupwave.com/cover-creme-full-coverage-spf-30-40w-caramel-beige-by-dermablend-forwomen-1-oz-foundation$ 

Short Description: This cream foundation is formulated for all skin types and provides all-day hydration. It features a high concentration of high-performance pigments and this creamy texture is never cakey or masky, providing a natural yet flawless look. BRAND: Dermablend DESIGNER: Cover Creme Full Coverage SPF 30 - 40W Caramel Beige For: WomenAll our Makeup Products are 100% Original by their Original Designers and Brand.