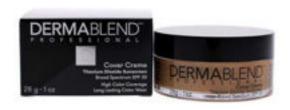

## Cover Creme Full Coverage SPF 30 - 35W Tawny Beige by Dermablend for Women - 1 oz Foundation

Product URL https://makeupwave.com/cover-creme-full-coverage-spf-30-35w-tawny-beige-by-dermablend-forwomen-1-oz-foundation

Short Description: This cream foundation is formulated for all skin types and provides all-day hydration. It features a high concentration of high-performance pigments and this creamy texture is never cakey or masky, providing a natural yet flawless look. BRAND: Dermablend DESIGNER: Cover Creme Full Coverage SPF 30 - 35W Tawny Beige For: WomenAll our Makeup Products are 100% Original by their Original Designers and Brand.