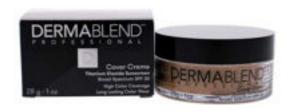

## Cover Creme Full Coverage SPF 30 - 30N Sand Beige by Dermablend for Women - 1 oz Foundation

Product URL https://makeupwave.com/cover-creme-full-coverage-spf-30-30n-sand-beige-by-dermablend-for-women-1-oz-foundation

Short Description: This cream foundation is formulated for all skin types and provides all-day hydration. It features a high concentration of high-performance pigments and this creamy texture is never cakey or masky, providing a natural yet flawless look. BRAND: Dermablend DESIGNER: Cover Creme Full Coverage SPF 30 - 30N Sand Beige For: WomenAll our Makeup Products are 100% Original by their Original Designers and Brand.