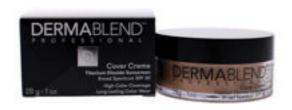

## Cover Creme Full Coverage SPF 30 - 15C Cool Beige by Dermablend for Women - 1 oz Foundation

Product URL https://makeupwave.com/cover-creme-full-coverage-spf-30-15c-cool-beige-by-dermablend-for-women-1-oz-foundation

Short Description: This cream foundation is formulated for all skin types and provides all-day hydration. It features a high concentration of high-performance pigments and this creamy texture is never cakey or masky, providing a natural yet flawless look. BRAND: Dermablend DESIGNER: Cover Creme Full Coverage SPF 30 - 15C Cool Beige For: WomenAll our Makeup Products are 100% Original by their Original Designers and Brand.