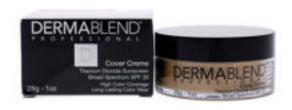

## Cover Creme Full Coverage SPF 30 - Warm Ivory by Dermablend for Women - 1 oz Foundation

Product URL https://makeupwave.com/cover-creme-full-coverage-spf-30-warm-ivory-by-dermablend-for-women-1-oz-foundation

Short Description: This cream foundation is formulated for all skin types and provides all-day hydration. It features a high concentration of high-performance pigments and this creamy texture is never cakey or masky, providing a natural yet flawless look. BRAND: Dermablend DESIGNER: Cover Creme Full Coverage SPF 30 - Warm Ivory For: WomenAll our Makeup Products are 100% Original by their Original Designers and Brand.