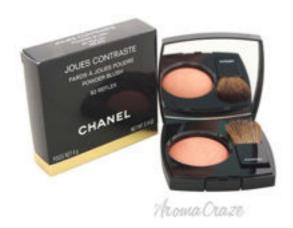

## Joues Contraste Powder Blush - 82 Reflex by Chanel for Women - 0.14 oz Blush

Product URL https://makeupwave.com/joues-contraste-powder-blush-82-reflex-by-chanel-for-women-014-oz-blush

Short Description: This unique powder blusher offers buildable coverage, from natural to dramatic, and imparts a flattering radiance to cheeks. It is remarkably silky texture ensures easy application of seamless colour. BRAND: Chanel DESIGNER: Joues Contraste Powder Blush - 82 Reflex For: WomenAll our Makeup Products are 100% Original by their Original Designers and Brand.