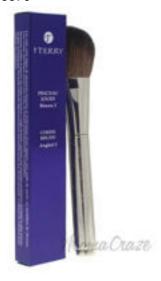

## Cheek Brush - # 3 Angled by By Terry for Women - 1 Pc Brush

Product URL https://makeupwave.com/cheek-brush-3-angled-by-by-terry-for-women-1-pc-brush

Short Description: This unique makeup brush was designed to hug the curves of your face, making it ideal for blush, contouring and blending. It easy-to-use cheek and contour brush effortlessly deposits color without smearing the makeup underneath. BRAND: By Terry DESIGNER: Cheek Brush - # 3 Angled For: WomenAll our Makeup Products are 100% Original by their Original Designers and Brand.