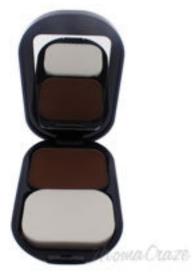

## Facefinity Compact Foundation SPF 20 - 10 Soft Sable by Max Factor for Women - 0.4 oz Foundation

Product URL https://makeupwave.com/facefinity-compact-foundation-spf-2010-soft-sable-by-max-factor

Short Description: This foundation is an unique patented two-step system incorporating separate skin perfecting and colour finish formulas to work together to deliver a flawless look. BRAND: Max Factor DESIGNER: Facefinity Compact Foundation SPF 20 - 10 Soft Sable For: Women All our Makeup Products are 100% Original by their Original Designers and Brand.