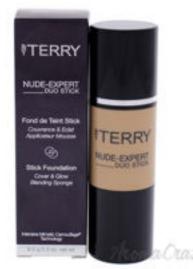

## Nude Expert Duo Stick Foundation - N5 Peach Beige by By Terry for Women - 0.3 oz Foundation

Product URL https://makeupwave.com/nude-expert-duo-stick-foundationn5-peach-beige-by-by-terry

Short Description: This Nude Expert Duo Stick is a half-foundation and half-highlighter that creates an instantly flawless and radiant matte complexion. This foundation possesses a built in highlighter for an unprecedentedly even and radiant canvas in seconds. BRAND: By Terry DESIGNER: Nude Expert Duo Stick Foundation - N5 Peach Beige For: Women All our Makeup Products are 100% Original by their Original Designers and Brand.