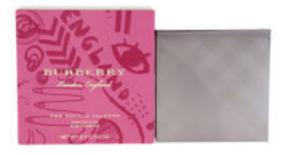

## The Doodle Palette Blush - Bright Pink by Burberry for Women - 0.2 oz Blush

Product URL https://makeupwave.com/the-doodle-palette-blushbright-pink-by-burberry

Short Description: The Doodle Palette, a limited-edition blush for a fresh and rosy glow. Finely milled and super lightweight, it lays down customisable, complexion-enhancing colour that blends seamlessly with skin for a natural flush. BRAND : Burberry DESIGNER : The Doodle Palette Blush - Bright Pink For : Women All our Makeup Products are 100% Original by their Original Designers and Brand.

Full Description:

Price \$34.99 SKU: ba68f762 MPN: 10096545

Aroma Oraze