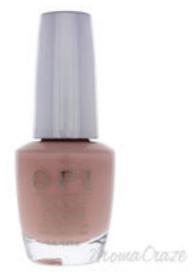

## Infinite Shine 2 Lacquer - ISL P36 - Machu Peach-U by OPI for Women - 0.5 oz Nail Polish

Product URL https://makeupwave.com/infinite-shine-2-lacquerisl-p36machu-peach-u-by-opi

Short Description: It is a nail lacquer that produces the rich color, intense shine, and lasting wear of gels. It keeps color rich and a high-gloss that creates dimensional shine, with long lasting, high-shine nail color. BRAND: OPI DESIGNER: Infinite Shine 2 Lacquer - ISL P36 - Machu Peach-U For: Women All our Makeup Products are 100% Original by their Original Designers and Brand.