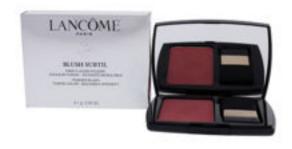

## Blush Subtil Delicate Powder Blush - 351 Blushing Tresor by Lancome for Women - 0.18 oz Bl

Product URL https://makeupwave.com/blush-subtil-delicate-powder-blush-351-blushing-tresor-by-lancome

Short Description: A two-toned pink powder blush. The highly pigmented pair one a satiny bright pink, the other a matte dusty rose looks intense but applies subtly. It give cheeks a healthy flush. BRAND: Lancome DESIGNER: Blush Subtil Delicate Powder Blush - 351 Blushing Tresor For: Women All our Makeup Products are 100% Original by their Original Designers and Brand.