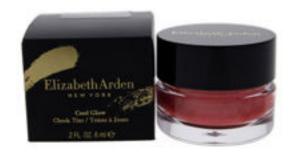

## Cool Glow Cheek Tint - 01 Coral Daze by Elizabeth Arden for Women - 0.2 oz Blush

Product URL https://makeupwave.com/cool-glow-cheek-tint01-coral-daze-by-elizabeth-arden

Short Description: This water-based and cool-to-the-touch gel formula sculpts and defines cheeks with a sheer finish and also has unique formula that provides a natural blush. BRAND: Elizabeth Arden DESIGNER: Cool Glow Cheek Tint - 01 Coral Daze For: Women All our Makeup Products are 100% Original by their Original Designers and Brand.

Full Description:

Price \$21.99 SKU: 3d50cba3 MPN: I0095578

Aroma Oraze